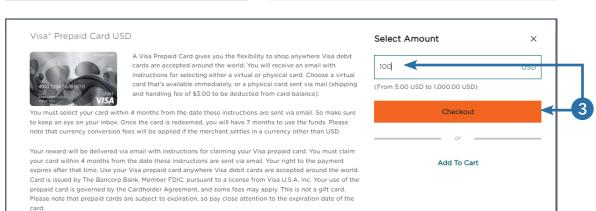

# GETTING A PHYSICAL VISA GIFT CARD

- 4. Add your first and last name to your order. Your email address is taken directly from your ESS Refer a Friend account and cannot be edited. Click **Review & Complete My Order**.
- 5. After a final review or your selections, agree to the Terms of Service and click **Complete My Order**. Your order is now finalized and can't be changed or returned.
- 6. You will receive an email from Tango Card (noreply@tangocard.com) with instructions for redeeming your Visa Prepaid Card. Click the **Redemption Link** in the email.

## GETTING A PHYSICAL VISA GIFT CARD

- 7. Click **Select** in the **Physical Visa Gift Card** box. When you choose this option, a small fee is deducted from the balance of your gift card to cover shipping and handling.
- 8. Type in your address and contact information, then click **Confirm**. Your Visa Prepaid Card will arrive at the address you specified in 7-10 business days.
- 9. If you have any issues or questions relating to your gift card, please visit <u>help.tangocard.com</u>. Your gift card email contains a Reference ID which you can relay to a Tango Card representative via chat.