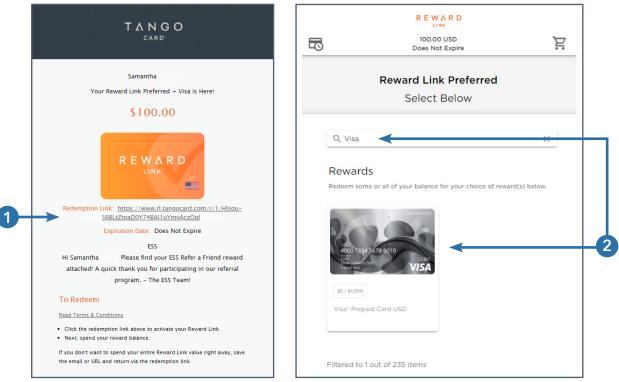

### GETTING A PHYSICAL VISA GIFT CARD

The easiest way to claim your referral reward is to select a digital gift card via Tango Card as outlined above. However, if you prefer a physical Visa Prepaid Card for a nominal fee, follow the below steps.

- 1. When you receive your referral reward email from Tango Card (noreply@tangocard.com), follow the **Redemption Link** to access the Tango Card reward site.
- 2. Type Visa into the search bar and click Visa Prepaid Card USD.
- 3. Type in your reward amount and click Checkout.