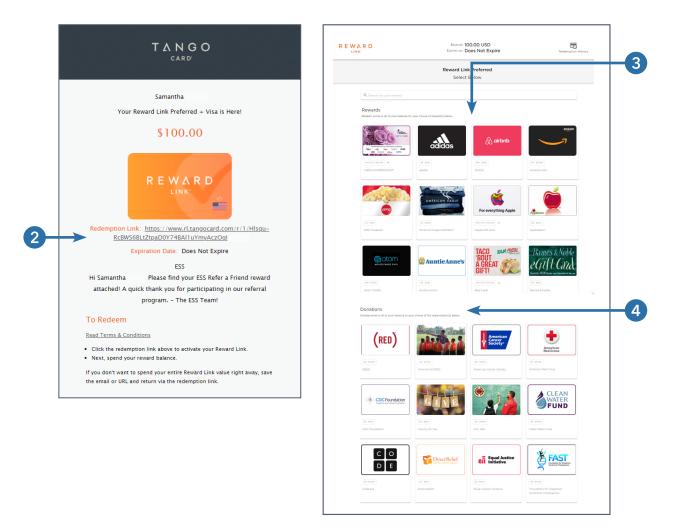

## **REDEEMING REWARDS**

ESS uses a gift card distribution site called Tango Card to manage our referral rewards. Below, we've outlined what you can expect when one of your referrals meets the program requirements.

- 1. You will receive an email from ESS via Referral Rock (no-reply@rrock.me) when one of your referrals has met the program requirements and moves into the approved status. Please note, the reward has not been issued quite yet, but it's on its way!
- 2. Within the next few days, you'll receive an email from Tango Card (noreply@tangocard.com). Follow the redemption link to access the Tango Card reward site and redeem your reward.
- 3. Browse through the nearly 150 digital gift card options on the Tango Card reward site, including a Visa cash card. You can choose to split your reward into as many different gift cards as you'd like.
- 4. There are also a variety of charities that you can donate your reward to if you choose. These can be found by scrolling below the gift card section.

## **REDEEMING REWARDS**

- 5. Use the search bar to search for your favorite stores, restaurants, and services.
- 6. Click the digital gift card you want and type in the amount you'd like to put toward it (or some merchants have pre-determined amounts to select from a dropdown menu). Then click Add to Cart.
- 7. Your balance is shown at the top of the page and will update as you add gift card(s) to your cart.
- 8. Click your cart to review your selections and edit or remove gift cards. When you remove a gift card, the amount will be added back into your balance. When you're satisfied with your selection(s), click **Checkout**.