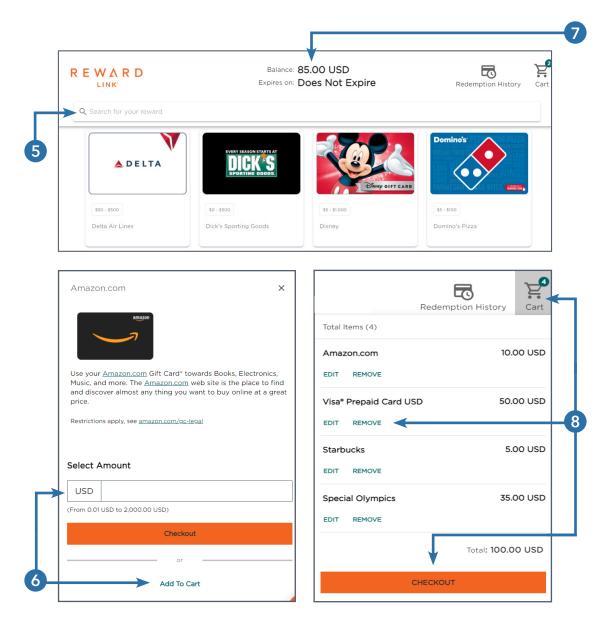

## **REDEEMING REWARDS**

- 5. Use the search bar to search for your favorite stores, restaurants, and services.
- 6. Click the digital gift card you want and type in the amount you'd like to put toward it (or some merchants have pre-determined amounts to select from a dropdown menu). Then click Add to Cart.
- 7. Your balance is shown at the top of the page and will update as you add gift card(s) to your cart.
- 8. Click your cart to review your selections and edit or remove gift cards. When you remove a gift card, the amount will be added back into your balance. When you're satisfied with your selection(s), click **Checkout**.

# **REDEEMING REWARDS**

- 9. Add your first and last name to your order. Your email address is taken directly from your ESS Refer a Friend account and cannot be edited. Click **Review & Complete My Order**.
- 10. After a final review or your selections, agree to the Terms of Service and click **Complete My Order**. Your order is now finalized and can't be changed or returned.
- 11. You will receive a separate email from Tango Card (noreply@tangocard.com) for every gift card you ordered. Be sure to follow the redemption instructions listed in each email, as they vary between merchants. For example, you may receive:
  - A direct link to your gift card which you can use online or in store, where applicable.
  - A link to a redemption code to copy and add to your account with the merchant.
  - A link which allows you to choose between receiving a virtual gift card or having a physical gift card mailed to you for a small fee.
  - A confirmation of your donation, if you opted to donate your reward. Please note, you will not receive a receipt directly from the charity as Tango Card does not share your information.
- 12. If you have any issues or questions relating to your gift card, please visit <u>help.tangocard.com</u>. Your gift card email contains a Reference ID which you can relay to a Tango Card representative via chat.